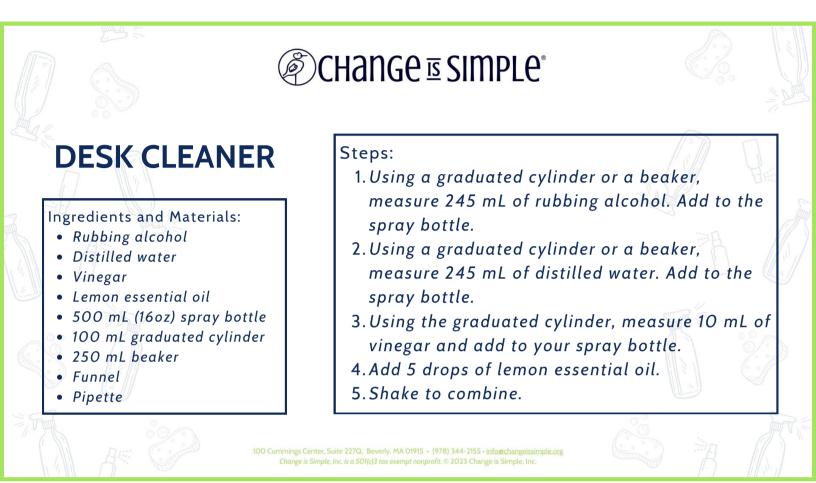

nc.

## **RECIPE CARDS | SUSTAINABLE CLEANING PRODUCTS**



# 🖗 CHANGE 🖻 SIMPLE®

# **ROOM SPRAY**

#### Ingredients and Materials:

- Witch Hazel
- Distilled water
- Peppermint essential oil
- 500 mL (16oz) spray bottle
- 100 mL graduated cylinder
- 250 mL beaker
- Funnel
- Pipette

#### Steps:

- 1. Using a graduated cylinder, measure 125 mL of witch hazel. Add to the spray bottle.
- 2. Using a graduated cylinder or a beaker, measure 375 mL of distilled water. Add to the spray bottle.
- 3.Add 5-10 drops of peppermint essential oil.
- 4. Shake to combine.

100 Cummings Center, Suite 227Q, Beverly, MA 01915 • (978) 344–2155 • info@changeissimple.org Change is Simple, Inc. is a 501(c)3 tax exempt nonprofit. © 2023 Change is Simple, Inc.

## **RECIPE CARDS | SUSTAINABLE CLEANING PRODUCTS**