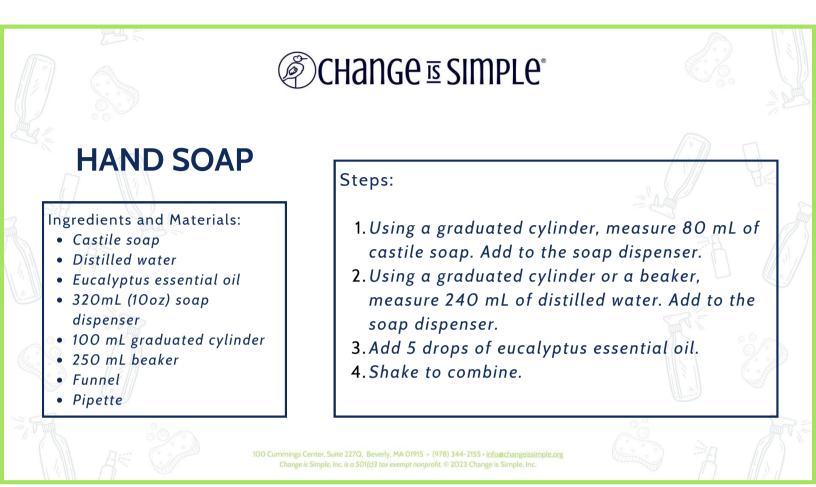

## **RECIPE CARDS | SUSTAINABLE CLEANING PRODUCTS**

# 🖗 CHANGE 🖻 SIMPLE®

# **ROOM SPRAY**

#### Ingredients and Materials:

- Witch Hazel
- Distilled water
- Peppermint essential oil
- 500 mL (16oz) spray bottle
- 100 mL graduated cylinder
- 250 mL beaker
- Funnel
- Pipette

#### Steps:

- 1. Using a graduated cylinder, measure 125 mL of witch hazel. Add to the spray bottle.
- 2. Using a graduated cylinder or a beaker, measure 375 mL of distilled water. Add to the spray bottle.
- 3.Add 5-10 drops of peppermint essential oil.
- 4. Shake to combine.